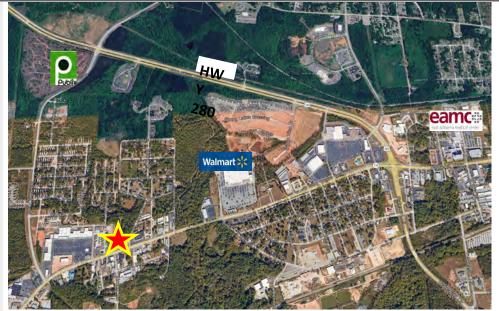

ss Building Area on +/- 1.39 acres

3600 Pepperell Pkwy Opelika, AL 36831



Available:

Approx. +/- 5,177 Sqft of GBA

Uses:

Vet Clinic, Office, Retail, Car Sales

**Purchase Price:** 

\$1,900,000

#### Location:

Conveniently located on Pepperell Pkwy across from the intersection of Airport Rd.

#### **Summary:**

Building and land available along heavily traveled Pepperell Pkwy at an offset-signalized intersection. Room for expansion on the +/- 1.39-acre site. Zoned C-3.



### **Craig Melton**



### **LOT SIZE:**

+/- 1.39 acres

### Occupancy:

Vet Clinic - Moving out soon

### **DAILY TRAFFIC COUNT:**

+/- 26,000 VPD

### **PROPERTY INFO:**

Current Build Out for a Vet Clinic Formerly a Car Lot Full Curb cut with great access Large sign at the road Fenced in area behind building







### **Craig Melton**

## Tax Map Aerial





### **Craig Melton**

## **Aerial Map**





### **Craig Melton**

## **Location Map**





**Craig Melton**