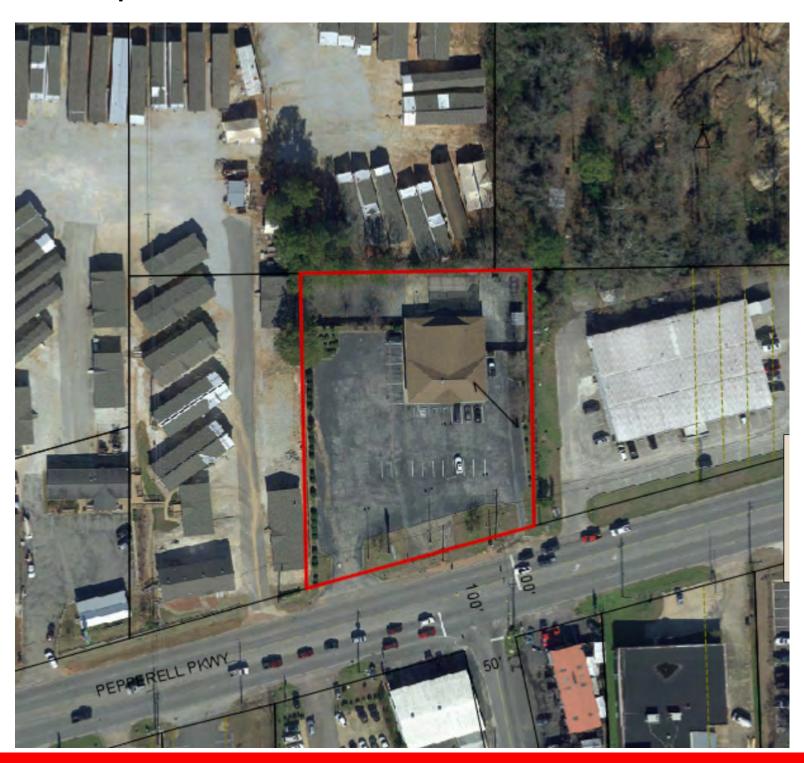

## Tax Map Aerial

#### Location:

Conveniently located on Pepperell Pkwy across from the intersection of Airport Rd.

#### **Summary:**

Building and land available along heavily traveled Pepperell Pkwy at an offset-signalized intersection. Room for expansion on the +/- 1.39-acre site. Zoned C-3.

### **PROPERTY INFO:**

Current Build Out for a Vet Clinic Formerly a Car Lot Full Curb cut with great access Large sign at the road Fenced in area behind building