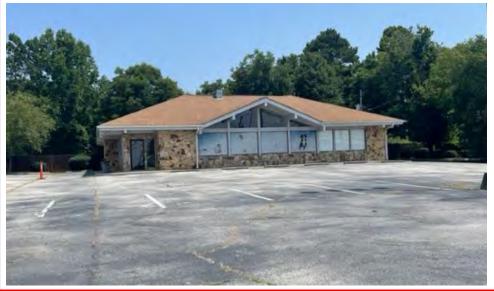

### **PROPERTY INFO:**

Current Build Out for a Vet Clinic Formerly a Car Lot Full Curb cut with great access Large sign at the road Fenced in area behind building