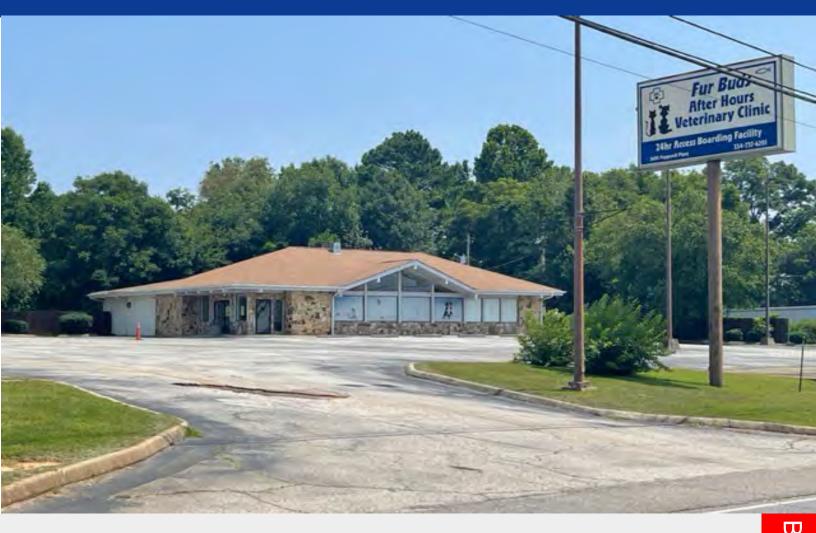

# 3600 Pepperell Pkwy

Approx. 5,177 sqft, Gross Building Area on +/- 1.39 acres

3600 Pepperell Pkwy Opelika, AL 36831

Available:

Approx. +/- 5,177 Sqft of GBA

Uses:

Vet Clinic, Office, Retail, Car Sales

**Purchase Price:** 

#### **Summary:**

Building and land available along heavily traveled Pepperell Pkwy at an offset-signalized intersection. Room for expansion on the +/- 1.39-acre site. Zoned C-3.

### **PROPERTY INFO:**

Current Build Out for a Vet Clinic Formerly a Car Lot Full Curb cut with great access Large sign at the road Fenced in area behind building