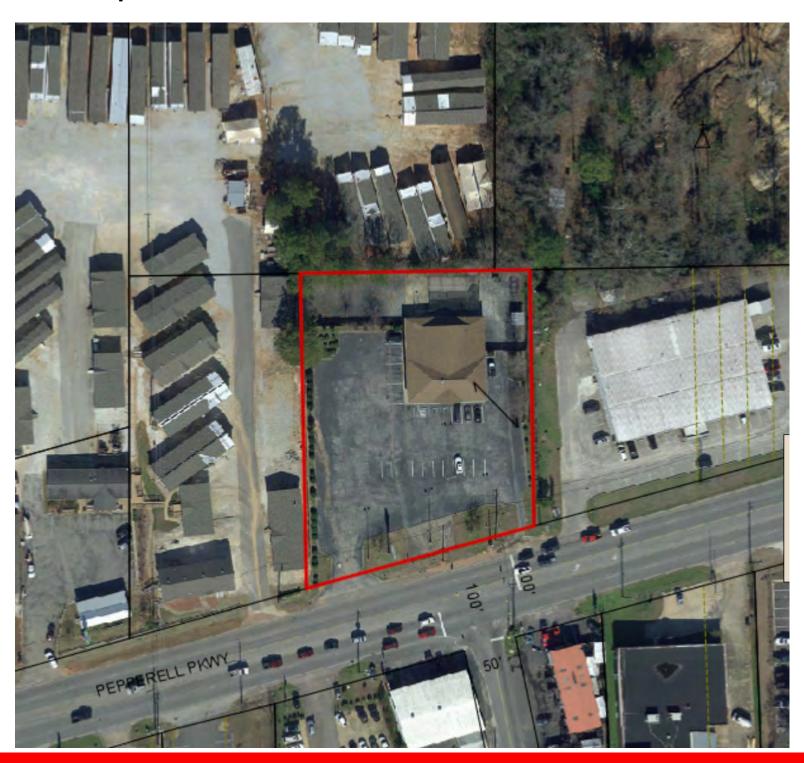

## Tax Map Aerial

### **PROPERTY INFO:**

Current Build Out for a Vet Clinic Formerly a Car Lot Full Curb cut with great access Large sign at the road Fenced in area behind building

#### **Summary:**

Building and land available along heavily traveled Pepperell Pkwy at an offset signalized intersection. Room for expansion on the +/- 1.39-acre site. Zoned C-3.