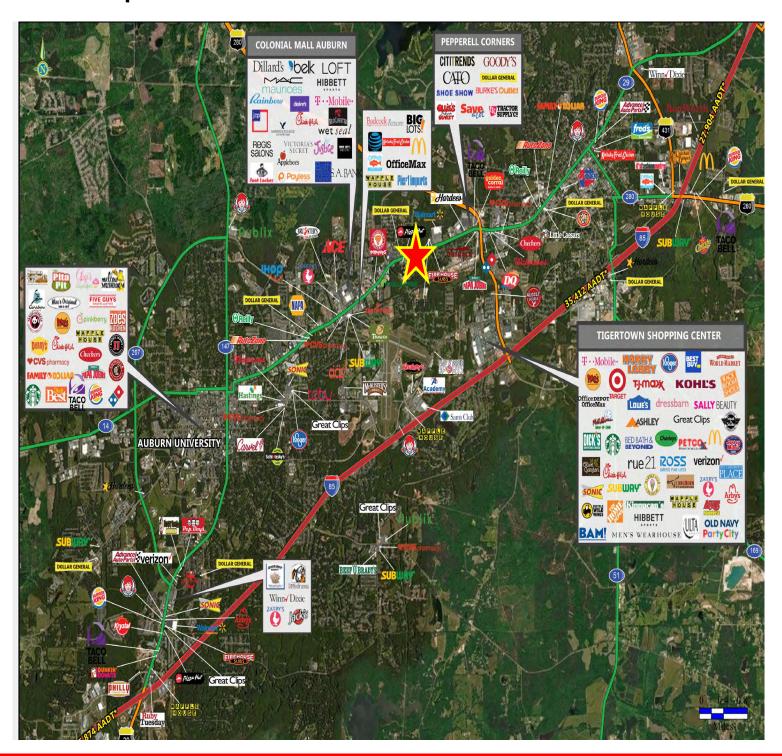

## **Aerial Map**

#### Location:

Conveniently located on Pepperell Pkwy across from the intersection of Airport Rd.