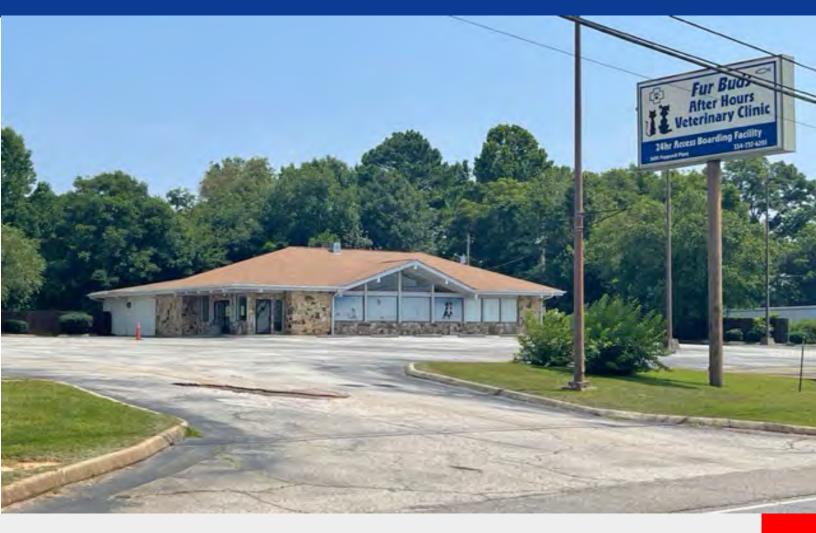

# 3600 Pepperell Pkwy

Approx. 5,177 sqft, Gross Building Area on +/- 1.39 acres

3600 Pepperell Pkwy Opelika, AL 36831

Available:

Approx. +/- 5,177 Sqft of GBA

Uses:

Vet Clinic, Office, Retail, Car Sales

Lease:

#### **Summary:**

Building and land available along heavily traveled Pepperell Pkwy at an offset signalized intersection. Room for expansion on the +/- 1.39-acre site. Zoned C-3.

### Occupancy:

Vet Clinic - Moving out soon

### **PROPERTY INFO:**

Current Build Out for a Vet Clinic Formerly a Car Lot Full Curb cut with great access Large sign at the road Fenced in area behind building