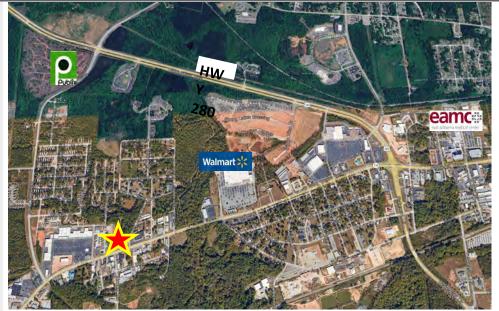

77 sqft, Gross Building Area on +/- 1.39 acres

3600 Pepperell Pkwy Opelika, AL 36831



Available:

Approx. +/- 5,177 Sqft of GBA

Uses:

Vet Clinic, Office, Retail, Car Sales

Lease:

\$20 sqft NNN

#### Location:

Conveniently located on Pepperell Pkwy across from the intersection of Airport Rd.

#### **Summary:**

Building and land available along heavily traveled Pepperell Pkwy at an offset signalized intersection. Room for expansion on the +/- 1.39-acre site. Zoned C-3.



### **Craig Melton**



### **LOT SIZE:**

+/- 1.39 acres

### Occupancy:

Vet Clinic - Moving out soon

### **DAILY TRAFFIC COUNT:**

+/- 26,000 VPD

### **PROPERTY INFO:**

Current Build Out for a Vet Clinic Formerly a Car Lot Full Curb cut with great access Large sign at the road Fenced in area behind building







### **Craig Melton**

## Tax Map Aerial





### **Craig Melton**

## **Aerial Map**





### **Craig Melton**

## **Location Map**





**Craig Melton**