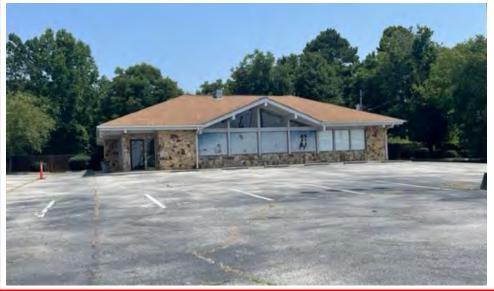

### Occupancy:

Vet Clinic - Moving out soon

### **PROPERTY INFO:**

Current Build Out for a Vet Clinic Formerly a Car Lot Full Curb cut with great access Large sign at the road Fenced in area behind building