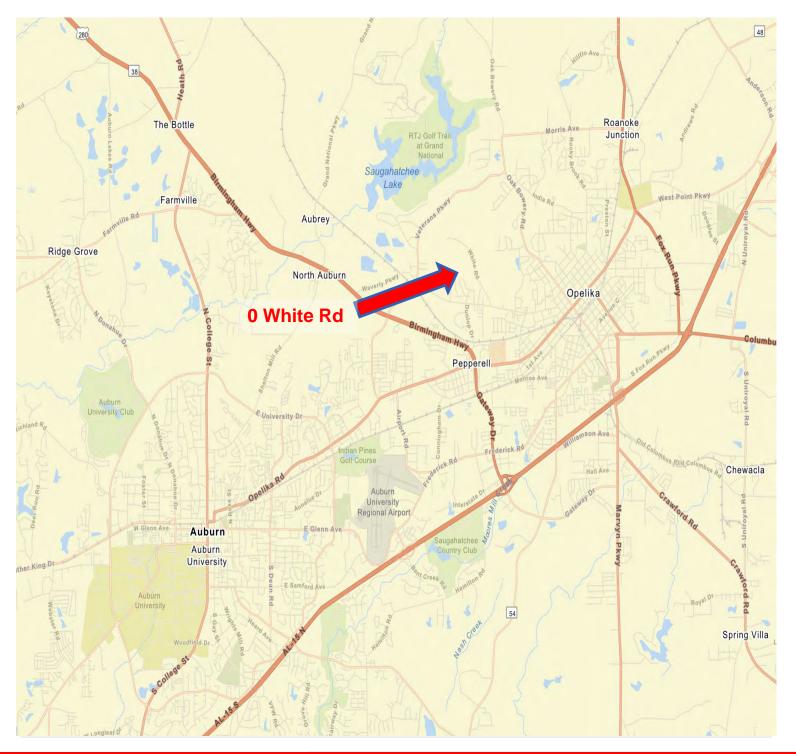

#### Location:

From Exit 58 on I-85 head North on Hwy 280/Gateway Drive at Dunlop Dr turn East (right). Next turn East (right) on Waverly Pkwy. Then North (left) on White Rd. The property is to the West (right) a little over a half a mile down the road.

## Тах Мар

Cole Maxwell Commercial Agent (334)707-8402 colemaxwell707@gmail.com Craig Melton Broker (334)559-4914 Mobile comprehensivecre@gmail.com **Street Map** 

Cole Maxwell Commercial Agent (334)707-8402 colemaxwell707@gmail.com Craig Melton Broker (334)559-4914 Mobile comprehensivecre@gmail.com