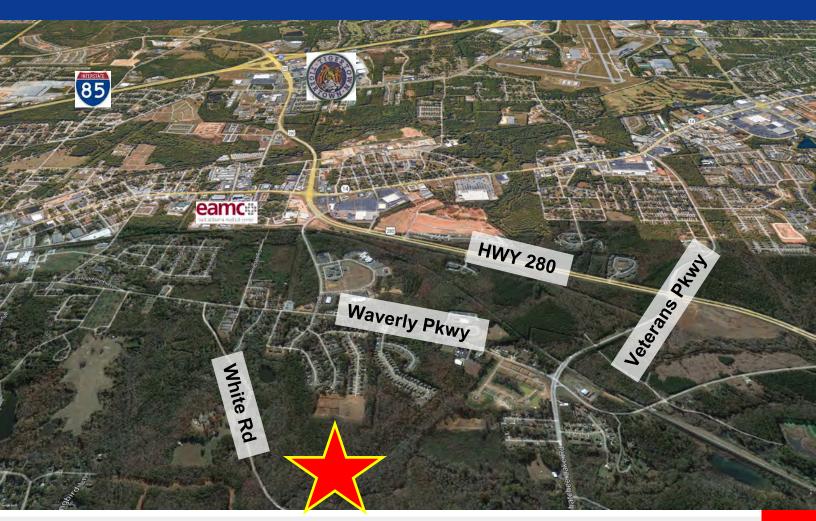

#### Location:

From Exit 58 on I-85 head North on Hwy 280/Gateway Drive at Dunlop Dr turn East (right). Next turn East (right) on Waverly Pkwy. Then North (left) on White Rd. The property is to the West (right) a little over a half a mile down the road.

### ±36.5 Acres