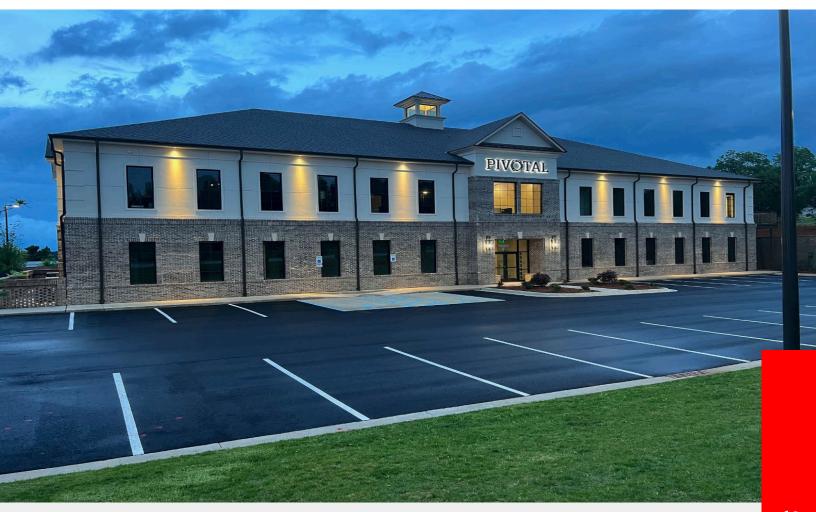

# **PIVOTAL BUSINESS CENTER**

±1,911 sqft Office Suite For Lease

2372 East University Drive Auburn, AL 36830

**Available:** 1,911 sqft of conditioned office Brand New Construction

**Uses:** Professional Office Space

### Summary:

1<sup>st</sup> floor office suite in brand new professional office building. Delivered as a conditioned vanilla shell with a tenant improvement allowance for some of the buildout.

2680 Corporate Park Dr. Opelika, AL 36801 www.comcre.com

### ±1,911 SF Professional Office Space for Lease