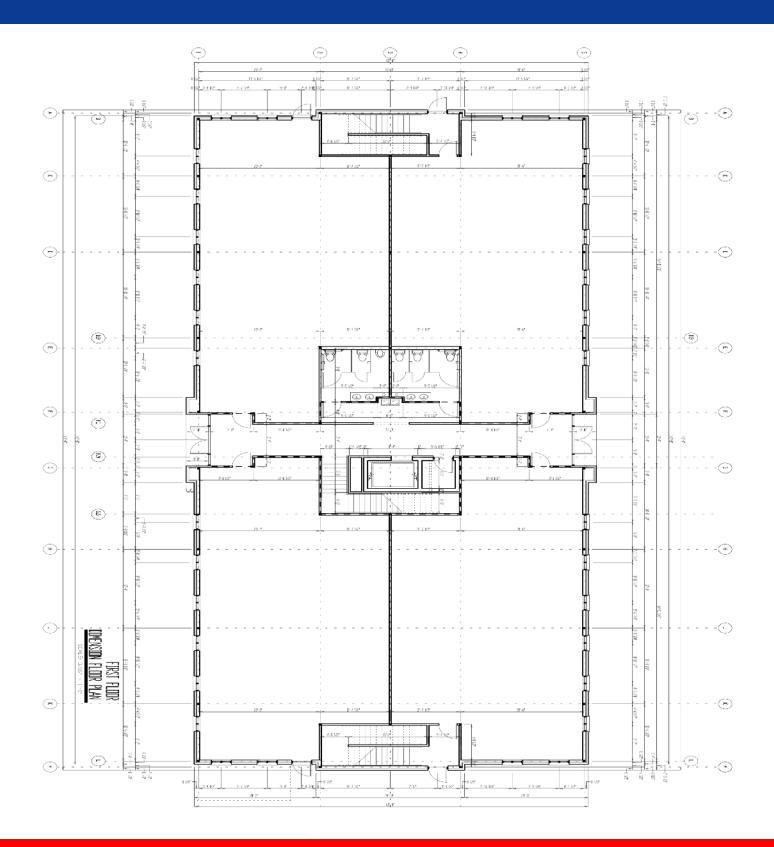

### Summary:

1<sup>st</sup> floor office suite in brand new professional office building. Delivered as a conditioned vanilla shell with a tenant improvement allowance for some of the buildout.

2680 Corporate Park Dr. Opelika, AL 36801 www.comcre.com

### ±1,911 SF Professional Office Space for Lease

## ±1,911 SF Professional Office Space for Lease