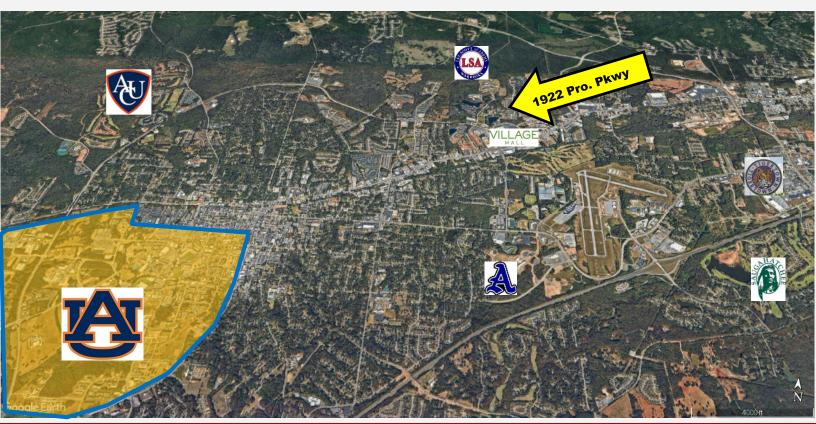

### Highlights:

- Large Private offices
- · Plenty of Bathrooms
- Breakrooms not in square footage
- Multiple amenities and square footage not included in lease space
- Conference rooms and meeting space
- · Located in Rapidly Growing Auburn
- Centrally located for all of LEE Co.