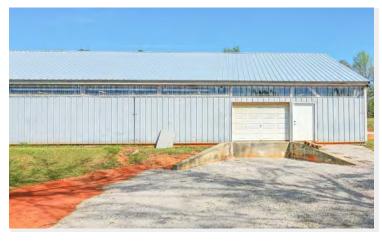

# **Property Photos**

#### **Summary:**

Two Large offices, with a reception area, two bathrooms, large conditioned flex room allow for multiple configurations. Ample parking and laydown room. Drive in door roll up door with pass through to dock high roll up door.

### PROPERTY INFO:

Great access just off HWY 280
Convenient to Auburn/Opelika
Multiple larger conditioned rooms
2 bathrroms
Natural light in the warehouse
1 Dock high door
1 Drive in door

Located in the county which means no 1% or 1.5% Employment tax