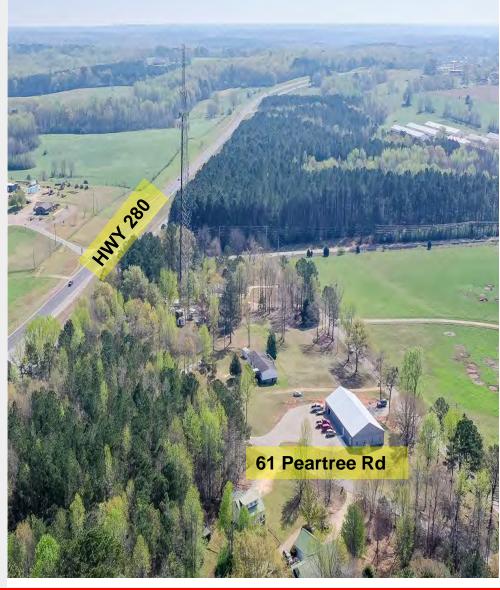

#### Location:

From Hwy 280 turn on Peartree Rd. The building site at the corner intersection of Peartree Rd and Ashworth lane (just off Hwy 46). The building is just 6.7 miles to downtown Auburn.

# **Street Map**