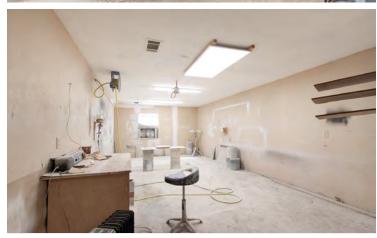

#### **Summary:**

Two Large offices, with a reception area, two bathrooms, large conditioned flex room allow for multiple configurations. Ample parking and laydown room. Drive in door roll up door with pass through to dock high roll up door.

# **Property Photos**