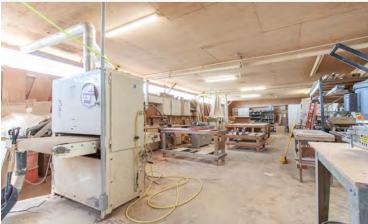

#### **Summary:**

Two Large offices, with a reception area, two bathrooms, large conditioned flex room allow for multiple configurations. Ample parking and laydown room. Drive in door roll up door with pass through to dock high roll up door.

### PROPERTY INFO:

Great access just off HWY 280
Convenient to Auburn/Opelika
Multiple larger conditioned rooms
2 bathrroms
Natural light in the warehouse
1 Dock high door
1 Drive in door

Located in the county which means no 1% or 1.5% Employment tax

# **Property Photos**