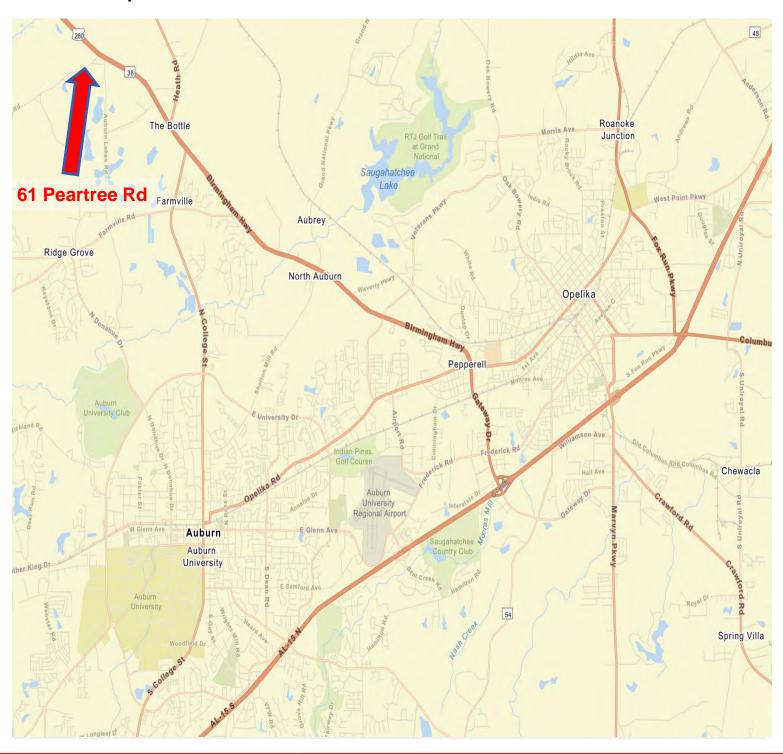

# **Street Map**

#### Location:

From Hwy 280 turn on Peartree Rd. The building site at the corner intersection of Peartree Rd and Ashworth lane (just off Hwy 46). The building is just 6.7 miles to downtown Auburn.