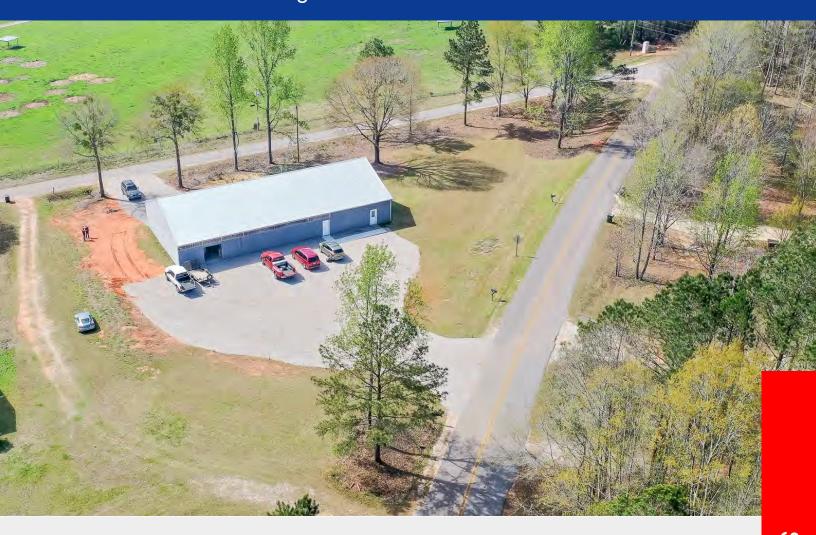

# **61 PEARTREE RD**

±4,700 sqft on +/- 1.06 acres
Flex Warehouse Building For Lease

61 Peartree Rd Auburn, AL 36830

#### **Summary:**

Two Large offices, with a reception area, two bathrooms, large conditioned flex room allow for multiple configurations. Ample parking and laydown room. Drive in door roll up door with pass through to dock high roll up door.

### PROPERTY INFO:

Great access just off HWY 280
Convenient to Auburn/Opelika
Multiple larger conditioned rooms
2 bathrroms
Natural light in the warehouse
1 Dock high door
1 Drive in door

Located in the county which means no 1% or 1.5% Employment tax