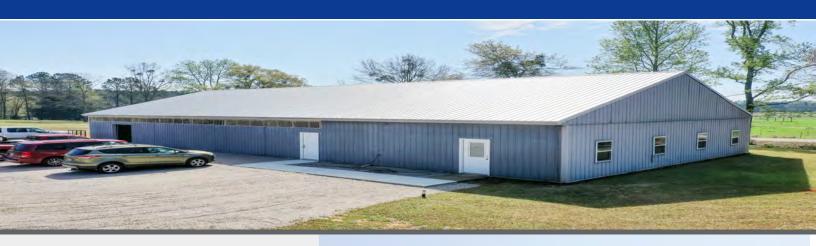

Rd Auburn, AL 36830



#### Available:

1,200 sqft of conditioned office 3,500 sqft of warehouse/production space

#### Uses:

Flex Warehouse

#### Lease Rate:

\$12.80/PSF

Room for outside storage

#### Location:

From Hwy 280 turn on Peartree Rd. The building site at the corner intersection of Peartree Rd and Ashworth lane (just off Hwy 46). The building is just 6.7 miles to downtown Auburn.

#### **Summary:**

Two Large offices, with a reception area, two bathrooms, large conditioned flex room allow for multiple configurations. Ample parking and laydown room. Drive in door roll up door with pass through to dock high roll up door.



2680 Corporate Park Dr. Opelika, AL 36801 www.comcre.com Craig Melton Broker (334)559-4914 Mobile comprehensivecre@gmail.com

# ±4,700 SF Space for Lease



#### YEAR BUILT/RENOVATED:

1994/2023

### **LOT SIZE:**

1.07 acres

## Occupancy:

Single Tenant

### **DAILY TRAFFIC COUNT:**

+/- 14,000 VPD

### PROPERTY INFO:

Great access just off HWY 280
Convenient to Auburn/Opelika
Multiple larger conditioned rooms
2 bathrroms
Natural light in the warehouse
1 Dock high door
1 Drive in door

Located in the county which means no 1% or 1.5% Employment tax





2680 Corporate Park Dr. Opelika, AL 36801 www.comcre.com Craig Melton Broker (334)559-4914 Mobile comprehensivecre@gmail.com

# **Property Photos**













# **Street Map**