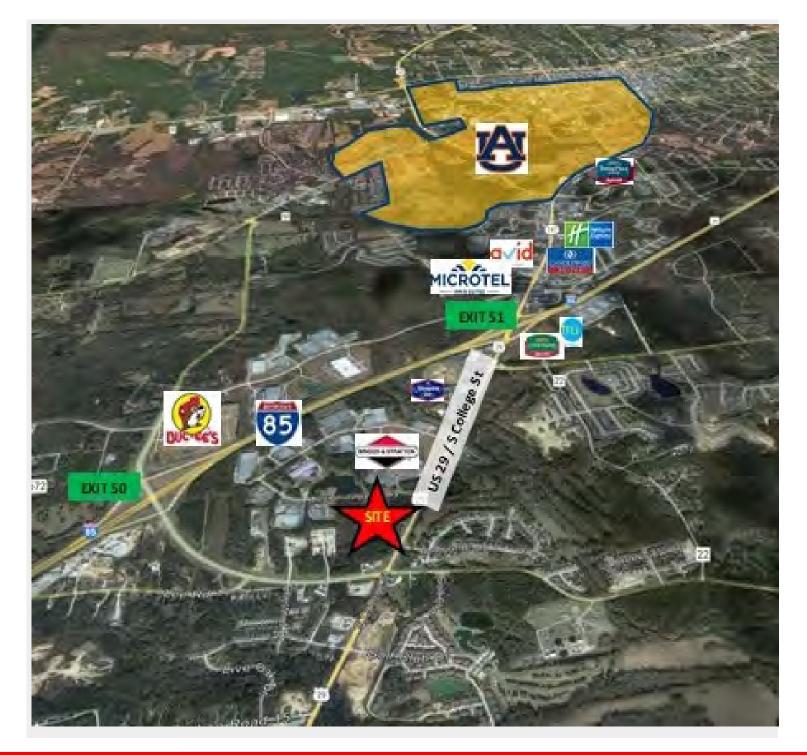

# **Aerial Map**

Craig Melton Broker 334-559-4914 Mobile Comprehensivecre@gmail.com

Mitch Roman Principal 201-992-4005 Office mroman@cresa.com

#### Location:

Conveniently located off Exit 51 and Exit 50 on the I-85 South Corrridor between Atlanta and Montgomery. From Exit 51 on I-85 turn South on S College Street then right on Technology Pkwy and 177 Technology Pkwy is the first building on the left side of the road.