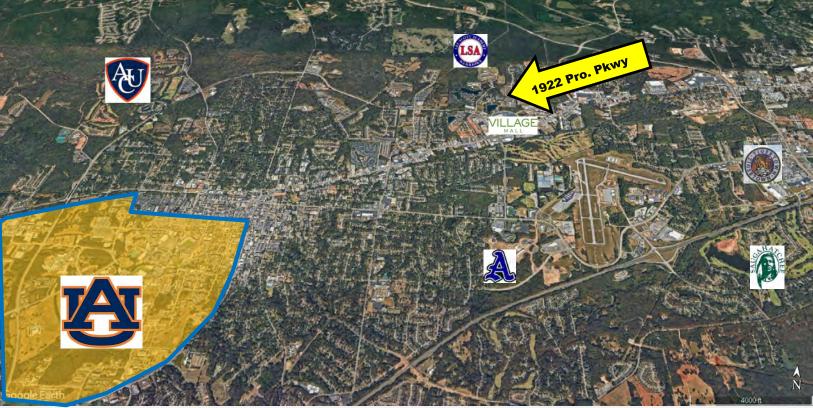

#### Highlights:

- Large Private offices
- Plenty of Bathrooms
- Breakrooms not in square footage
- Multiple amenities and square footage not included in lease space
- Conference rooms and meeting space
- Located in Rapidly Growing Auburn
- Centrally located for all of LEE Co.