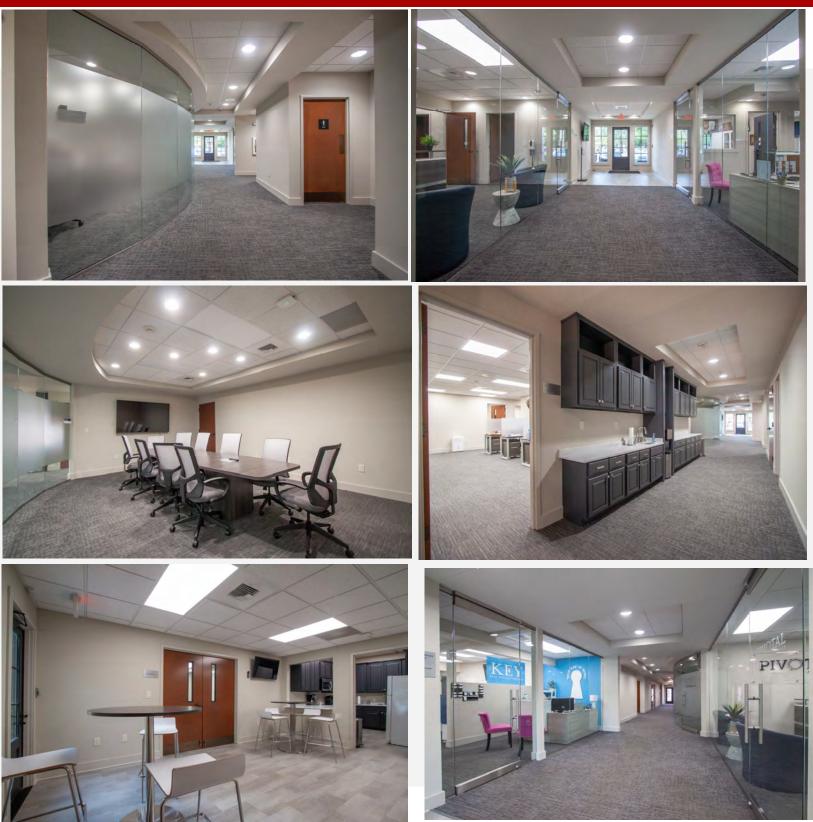

#### Highlights:

- Large Private offices
- Plenty of Bathrooms
- Breakrooms not in square footage
- Multiple amenities and square footage not included in lease space
- Conference rooms and meeting space
- Located in Rapidly Growing Auburn
- Centrally located for all of LEE Co.