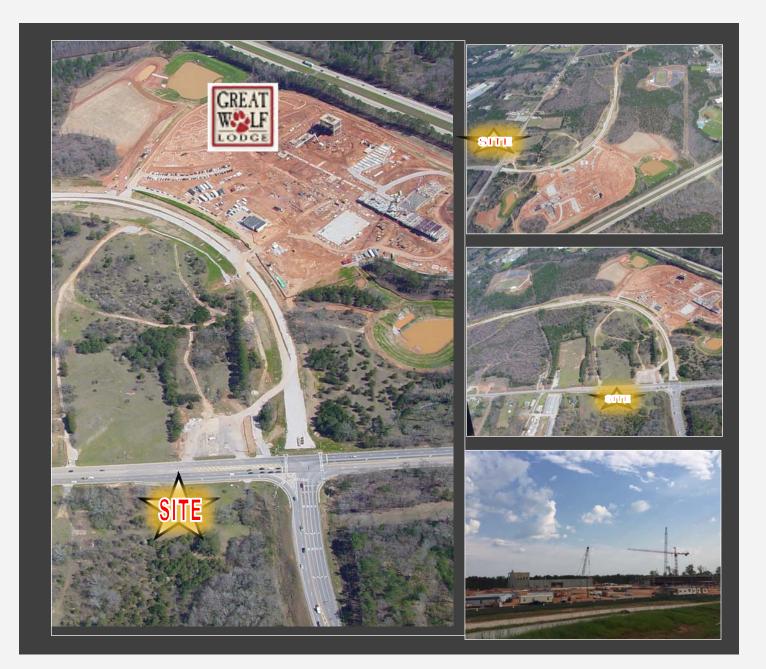

# AVAILABLE FOR SALE \$2,500,000

±23.5 Acres ± 230' Frontage ±2000' Depth Highlights

- Across From Entrance to Great Wolf Lodge
- GW expects 400k to 500K Visitors Per Year
- 35,000 VPD Along I-85 & 13,400 along 219
- Near entrance to LaGrange Technology Park
  Over 8,500 Employees
- Sentury Tire Building \$500 Million Plant with
  1,000 Employees Opening Late 2018