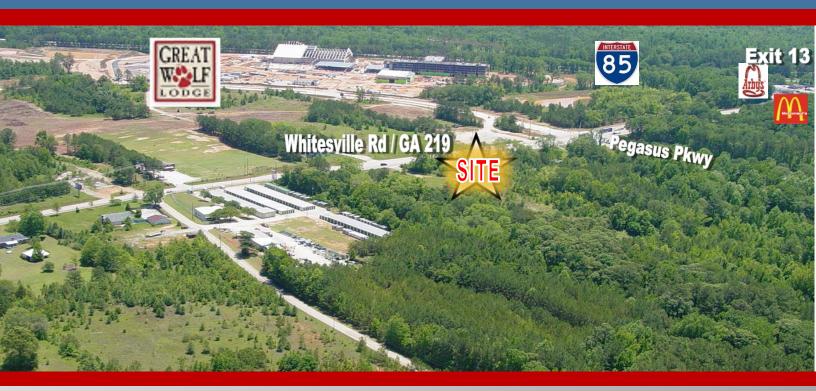

# AVAILABLE FOR SALE \$2,500,000

±23.5 Acres ± 230' Frontage ±2000' Depth Highlights

- Across From Entrance to Great Wolf Lodge
- GW expects 400k to 500K Visitors Per Year
- 35,000 VPD Along I-85 & 13,400 along 219
- Near entrance to LaGrange Technology Park
  Over 8,500 Employees
- Sentury Tire Building \$500 Million Plant with
  1,000 Employees Opening Late 2018