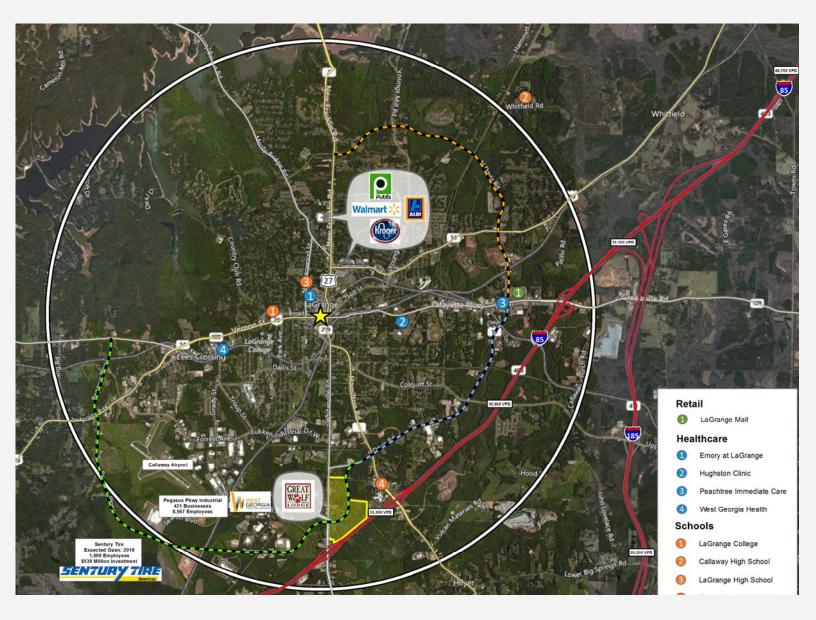

# AVAILABLE FOR SALE \$2,500,000

±23.5 Acres ± 230' Frontage ±2000' Depth Highlights

- Across From Entrance to Great Wolf Lodge
- GW expects 400k to 500K Visitors Per Year
- 35,000 VPD Along I-85 & 13,400 along 219
- Near entrance to LaGrange Technology Park
  Over 8,500 Employees
- Sentury Tire Building \$500 Million Plant with
  1,000 Employees Opening Late 2018