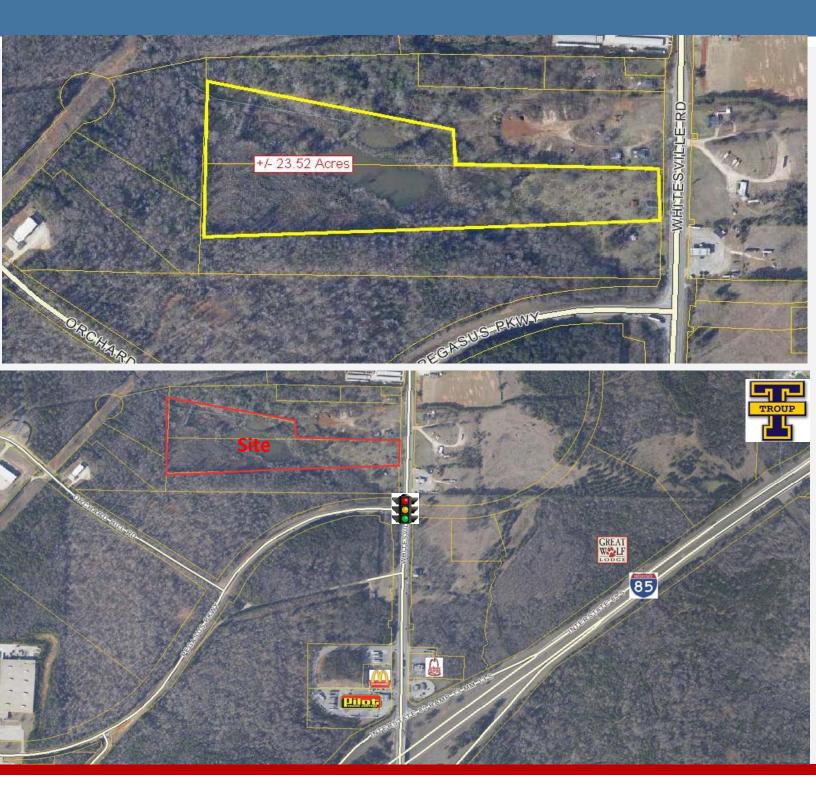

# AVAILABLE FOR SALE \$2,500,000

±23.5 Acres ± 230' Frontage ±2000' Depth Highlights

- Across From Entrance to Great Wolf Lodge
- GW expects 400k to 500K Visitors Per Year
- 35,000 VPD Along I-85 & 13,400 along 219
- Near entrance to LaGrange Technology Park
  Over 8,500 Employees
- Sentury Tire Building \$500 Million Plant with
  1,000 Employees Opening Late 2018