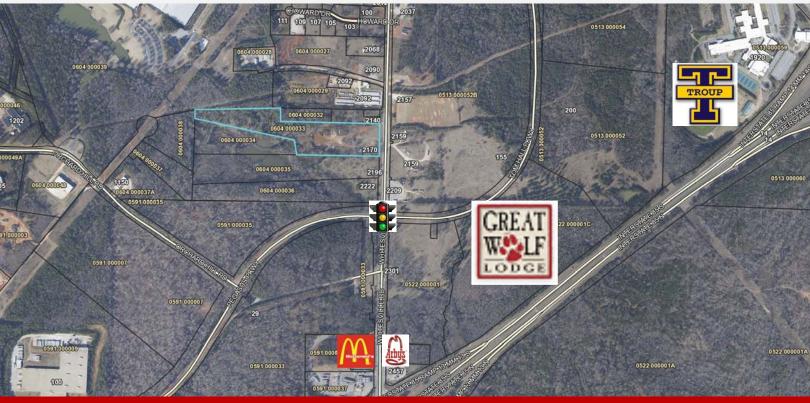

## AVAILABLE FOR SALE \$950,000

±12.75 Acres ± 350' Frontage Highlights

- Across From Entrance to Great Wolf Lodge
- GW expects 400k to 500K Visitors Per Year
- 35,000 VPD Along I-85 & 13,400 along 219
- Near entrance to LaGrange Technology Park
   Over 8,500 Employees
- Sentury Tire Building \$500 Million Plant with
   1,000 Employees Opening Late 2018