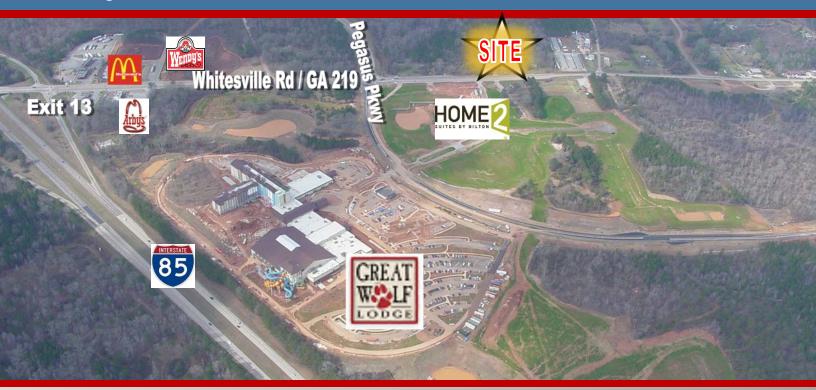

## AVAILABLE FOR SALE \$950,000

±12.75 Acres ± 350' Frontage Highlights

- Across From Entrance to Great Wolf Lodge
- GW expects 400k to 500K Visitors Per Year
- 35,000 VPD Along I-85 & 13,400 along 219
- Near entrance to LaGrange Technology Park
   Over 8,500 Employees
- Sentury Tire Building \$500 Million Plant with
   1,000 Employees Opening Late 2018