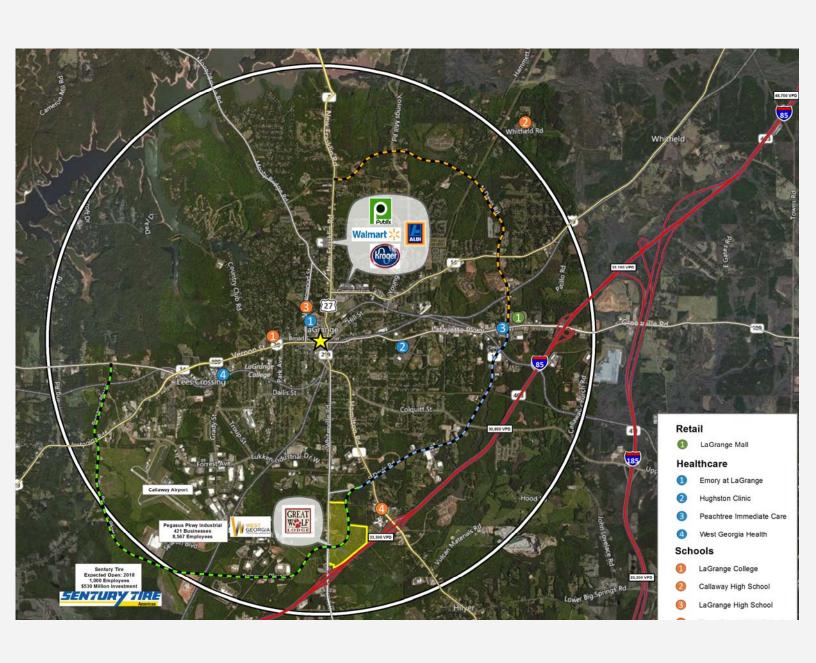

## AVAILABLE FOR SALE \$950,000

±12.75 Acres ± 350' Frontage Highlights

- Across From Entrance to Great Wolf Lodge
- GW expects 400k to 500K Visitors Per Year
- 35,000 VPD Along I-85 & 13,400 along 219
- Near entrance to LaGrange Technology Park
   Over 8,500 Employees
- Sentury Tire Building \$500 Million Plant with
   1,000 Employees Opening Late 2018