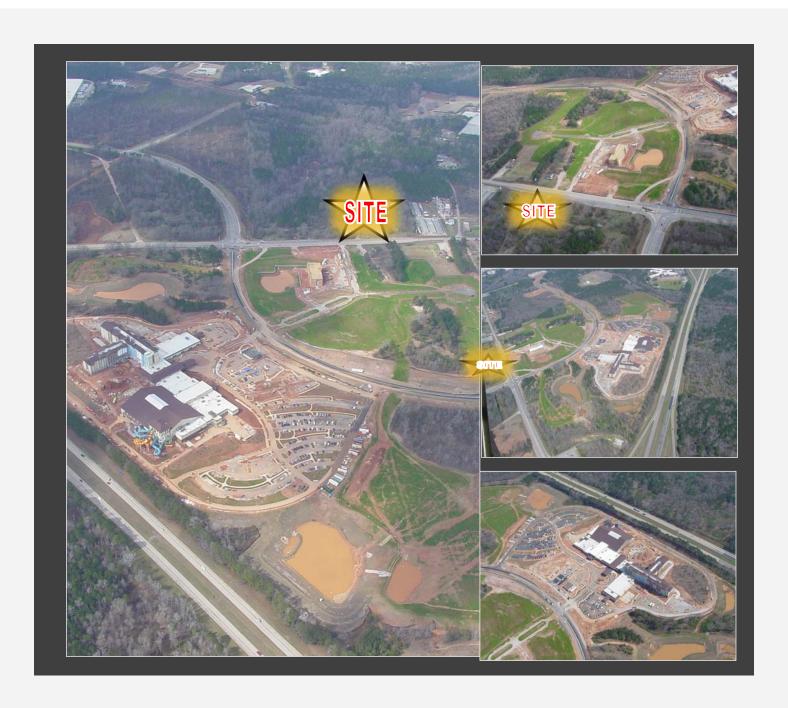

## AVAILABLE FOR SALE \$950,000

±12.75 Acres ± 350' Frontage Highlights

- Across From Entrance to Great Wolf Lodge
- GW expects 400k to 500K Visitors Per Year
- 35,000 VPD Along I-85 & 13,400 along 219
- Near entrance to LaGrange Technology Park
   Over 8,500 Employees
- Sentury Tire Building \$500 Million Plant with
   1,000 Employees Opening Late 2018