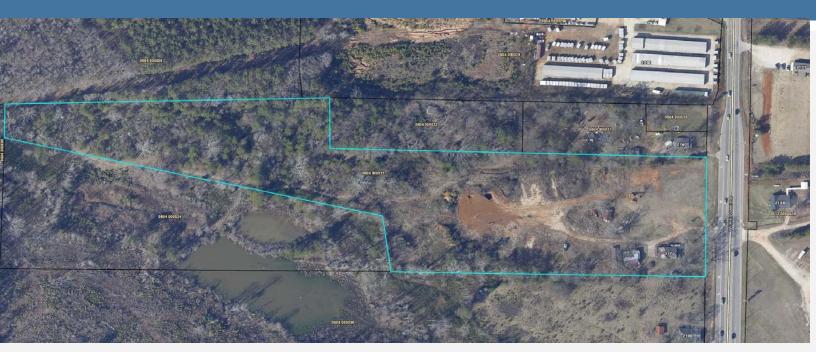

## AVAILABLE FOR SALE \$950,000

±12.75 Acres ± 350' Frontage Highlights

- Across From Entrance to Great Wolf Lodge
- GW expects 400k to 500K Visitors Per Year
- 35,000 VPD Along I-85 & 13,400 along 219
- Near entrance to LaGrange Technology Park
   Over 8,500 Employees
- Sentury Tire Building \$500 Million Plant with
   1,000 Employees Opening Late 2018