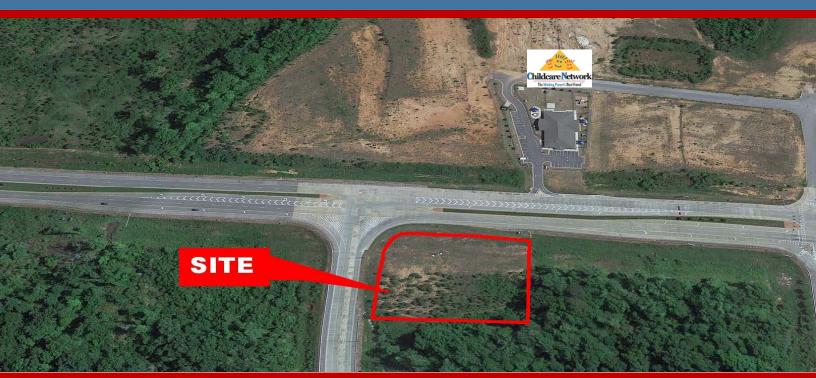

# AVAILABLE FOR SALE \$700,000

±1.95 Acres ± 320' Frontage ±315' Deep

### Highlights

- Traffic Count of 8,00 VPD
- Traffic Count on I-85 33,000 VPD
- Zoned General Commercial
- · Water, Sewer, & Power, All Along Kia Blvd
- Kia operating at 3 shifts
- Over 4,000 People on Kia Campus Daily
- +/- \$200,000,000 Payroll Annually