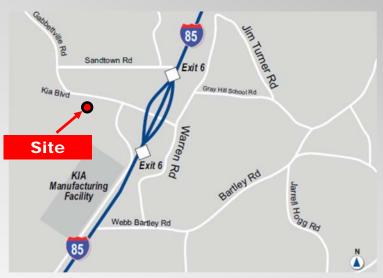

## 2000 Kia Blvd

West Point, GA

For more information or to schedule a tour, please contact:

# AVAILABLE FOR SALE \$700,000

±1.95 Acres ± 320' Frontage ±315' Deep