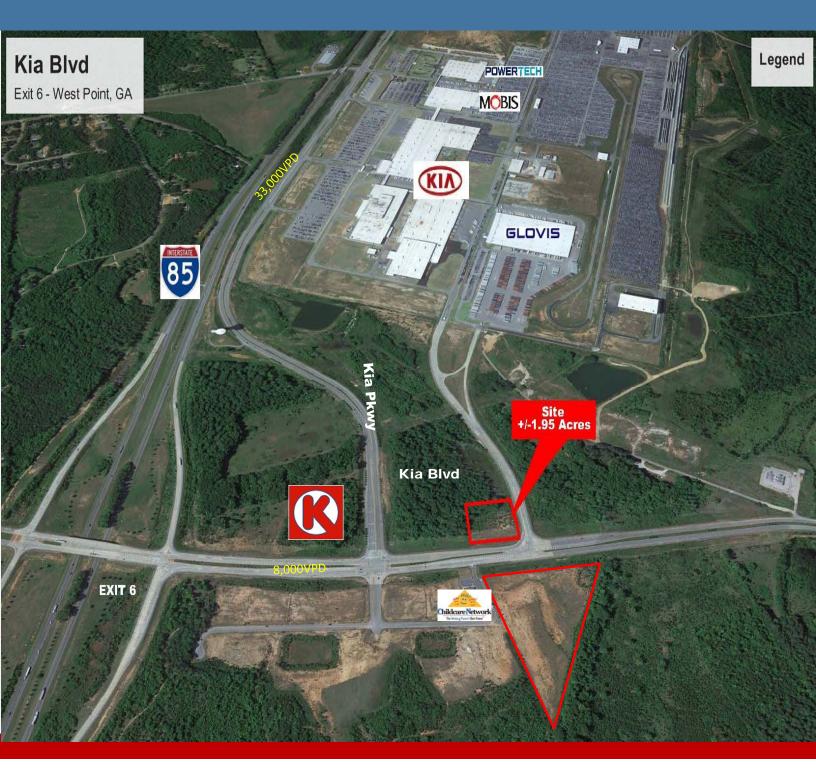

# AVAILABLE FOR SALE \$700,000

±1.95 Acres ± 320' Frontage ±315' Deep

### Highlights

- Traffic Count of 8,00 VPD
- Traffic Count on I-85 33,000 VPD
- Zoned General Commercial
- · Water, Sewer, & Power, All Along Kia Blvd
- Kia operating at 3 shifts
- Over 4,000 People on Kia Campus Daily
- +/- \$200,000,000 Payroll Annually