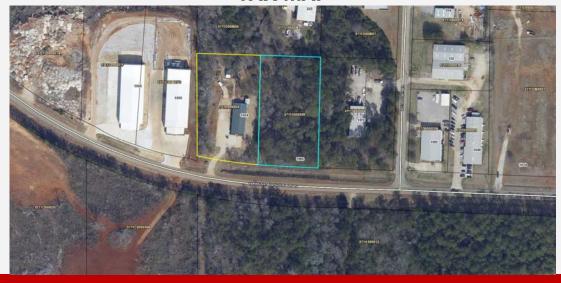

formation or to schedule a tour, please contact:

#### Craig Melton

Broker

706.298.0202Office

334.559.4914 Cell

comprehensivecre@gmail.com

#### AVAILABLE FOR SALE

\$480,000

±4,000 sqft Flex Office Building on +/- 3.4 Acres

#### **Highlights:**

- +/- 4,000 Sqft of Office/Showroom
- 1 Roll Up Door
- 12' Ceiling Heights
- Ample Electrical Capacity
- Entire space conditioned
- Plenty of Land for Additional Expansion
- Built in 2005
- Centrally located for all of Troup Co.
- LOCATED IN AN OPPORTUNITY ZONE



Office 706.298.0202

Cell 334.559.4914

## 1886 West Lukken Industrial Drive

LaGrange, GA

**COMCRE.COM** 







COMMERCIAL REAL ESTATE BROKERAGE

Office 706.298.0202 Cell 334.559.4914

comprehensivecre@gmail.com

**Building Plan** 



**More Plans Available** 

### **TAX MAP**





Office 706.298.0202

Cell 334.559.4914

# 1886 West Lukken Industrial Drive

LaGrange, GA COMCRE.COM







Office 706.298.0202

Cell 334.559.4914