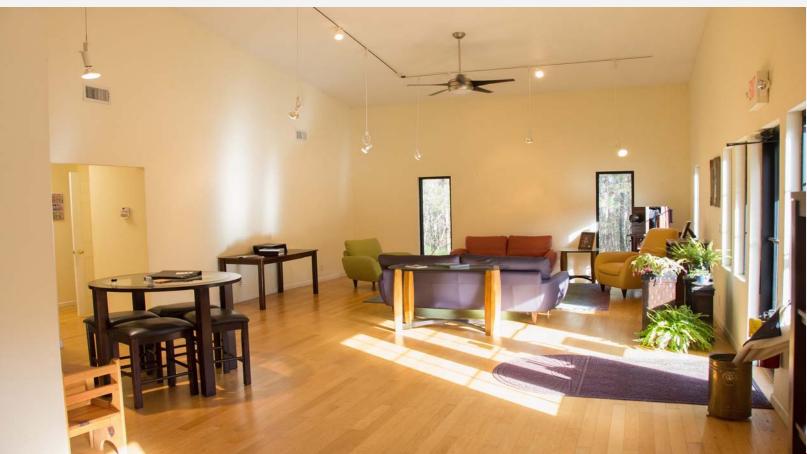

#### AVAILABLE FOR SALE

\$480,000

±4,000 sqft Flex Office Building on +/- 3.4 Acres

#### **Highlights:**

- +/- 4,000 Sqft of Office/Showroom
- 1 Roll Up Door
- 12' Ceiling Heights
- Ample Electrical Capacity
- Entire space conditioned
- Plenty of Land for Additional Expansion
- Built in 2005
- Centrally located for all of Troup Co.
- LOCATED IN AN OPPORTUNITY ZONE