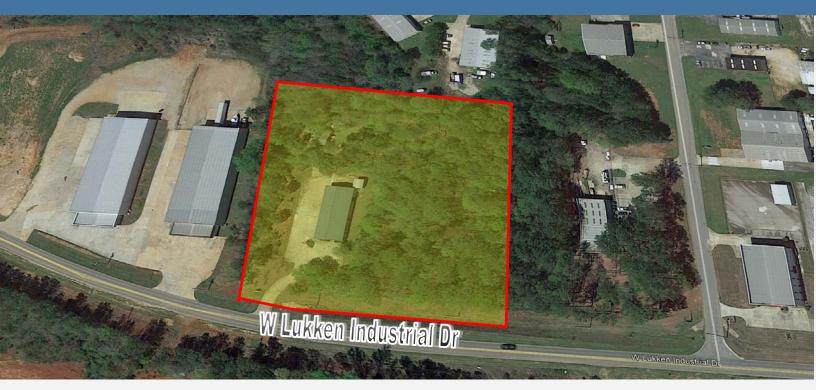

## 1886 West Lukken Industrial Drive

LaGrange, GA COMCRE.COM





For more information or to schedule a tour, please contact:

#### Craig Melton

Broker

706.298.0202Office

334.559.4914 Cell

comprehensivecre@gmail.com

#### AVAILABLE FOR SALE

\$480,000

±4,000 sqft Flex Office Building on +/- 3.4 Acres

#### **Highlights:**

- +/- 4,000 Sqft of Office/Showroom
- 1 Roll Up Door
- 12' Ceiling Heights
- Ample Electrical Capacity
- Entire space conditioned
- Plenty of Land for Additional Expansion
- Built in 2005
- Centrally located for all of Troup Co.
- LOCATED IN AN OPPORTUNITY ZONE



Office 706.298.0202

Cell 334.559.4914

## 1886 West Lukken Industrial Drive

LaGrange, GA

**COMCRE.COM** 







COMMERCIAL REAL ESTATE BROKERAGE

Office 706.298.0202 Cell 334.559.4914

comprehensivecre@gmail.com

**Building Plan** 



**More Plans Available** 

### **TAX MAP**





Office 706.298.0202

Cell 334.559.4914

# 1886 West Lukken Industrial Drive

LaGrange, GA COMCRE.COM







Office 706.298.0202

Cell 334.559.4914