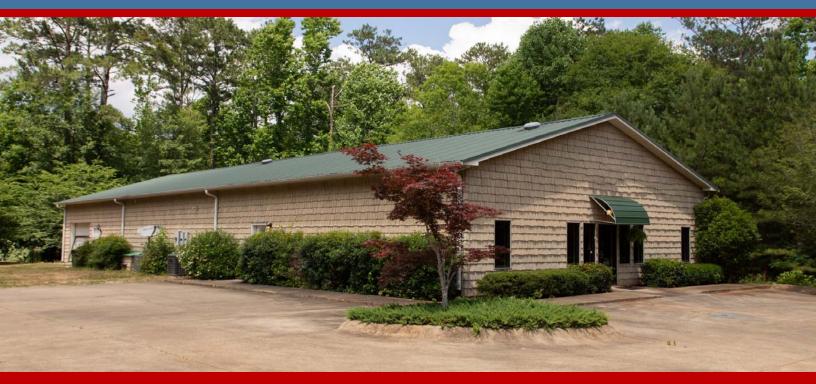

## 1886 West Lukken Industrial Drive

LaGrange, GA COMCRE.COM

For more information or to schedule a tour, please contact:

#### AVAILABLE FOR SALE

\$480,000

±4,000 sqft Flex Office Building on +/- 3.4 Acres

#### **Highlights:**

- +/- 4,000 Sqft of Office/Showroom
- 1 Roll Up Door
- 12' Ceiling Heights
- Ample Electrical Capacity
- Entire space conditioned
- Plenty of Land for Additional Expansion
- Built in 2005
- Centrally located for all of Troup Co.
- LOCATED IN AN OPPORTUNITY ZONE