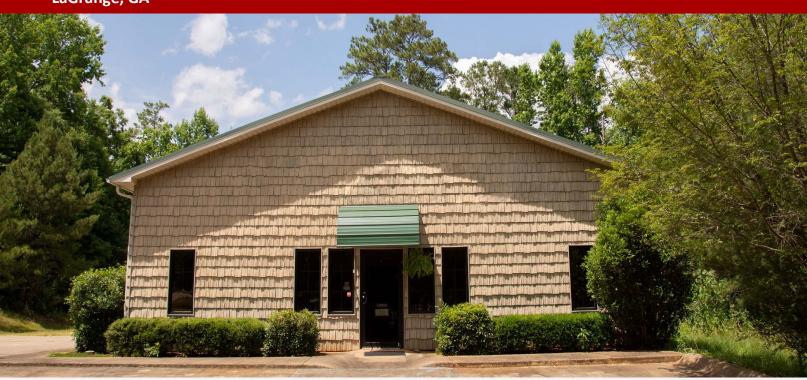

## 1886 West Lukken Industrial Drive

LaGrange, GA COMCRE.COM

For more information or to schedule a tour, please contact:

#### AVAILABLE FOR SALE

\$480,000

±4,000 sqft Flex Office Building on +/- 3.4 Acres

#### **Highlights:**

- +/- 4,000 Sqft of Office/Showroom
- 1 Roll Up Door
- 12' Ceiling Heights
- Ample Electrical Capacity
- Entire space conditioned
- Plenty of Land for Additional Expansion
- Built in 2005
- Centrally located for all of Troup Co.
- LOCATED IN AN OPPORTUNITY ZONE