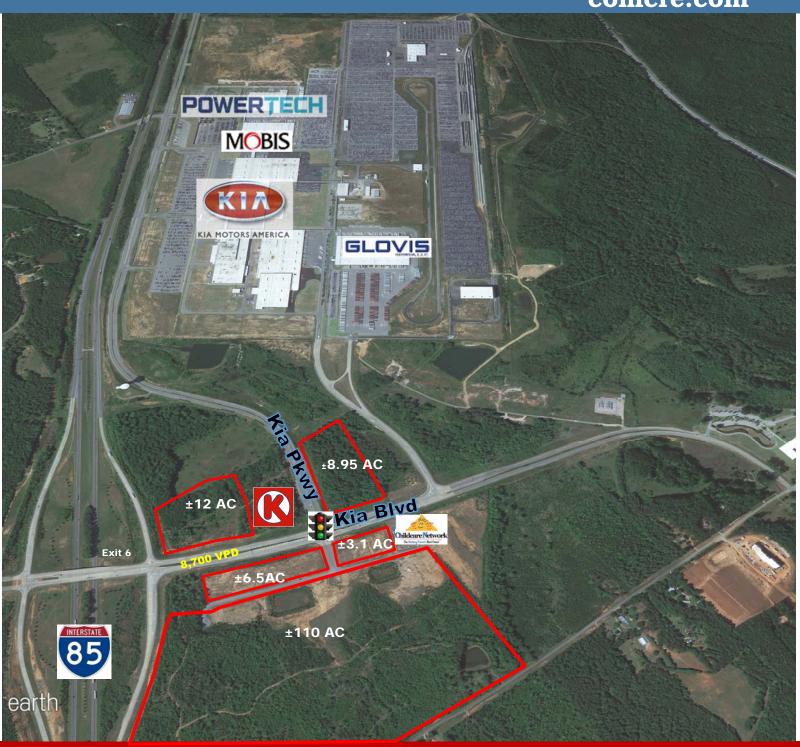

### **AVAILABLE**

+/- 12 & 8.95 Acres

All Lots have Frontage Along Kia Blvd.

### Highlights

- Traffic Count of 8,70 VPD
- Traffic Count on I-85 33,000 VPD
- Sites are Rough Graded
- Zoned General Commercial
- Water, Sewer, & Power, All Along Kia Blvd
- Kia operating at 3 shifts
- Over 4,000 People on Campus Daily
- +/- \$200,000,000 Payroll Annually