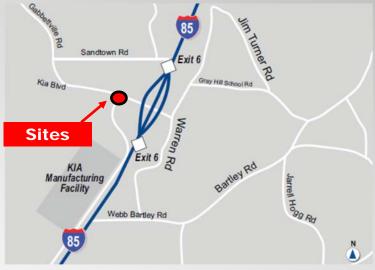

### **AVAILABLE**

+/- 12 & 8.95 Acres

All Lots have Frontage Along Kia Blvd.

### Highlights

- Traffic Count of 8,70 VPD
- Traffic Count on I-85 33,000 VPD
- Sites are Rough Graded
- Zoned General Commercial
- Water, Sewer, & Power, All Along Kia Blvd
- Kia operating at 3 shifts
- Over 4,000 People on Campus Daily
- +/- \$200,000,000 Payroll Annually