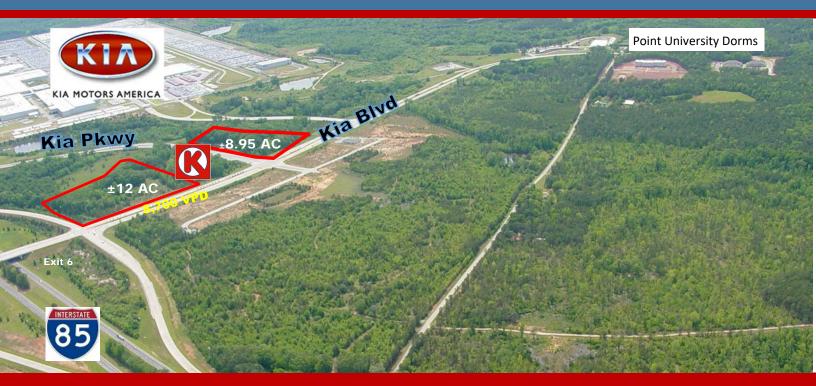

### **AVAILABLE**

+/- 12 & 8.95 Acres

All Lots have Frontage Along Kia Blvd.

### Highlights

- Traffic Count of 8,70 VPD
- Traffic Count on I-85 33,000 VPD
- Sites are Rough Graded
- Zoned General Commercial
- Water, Sewer, & Power, All Along Kia Blvd
- Kia operating at 3 shifts
- Over 4,000 People on Campus Daily
- +/- \$200,000,000 Payroll Annually