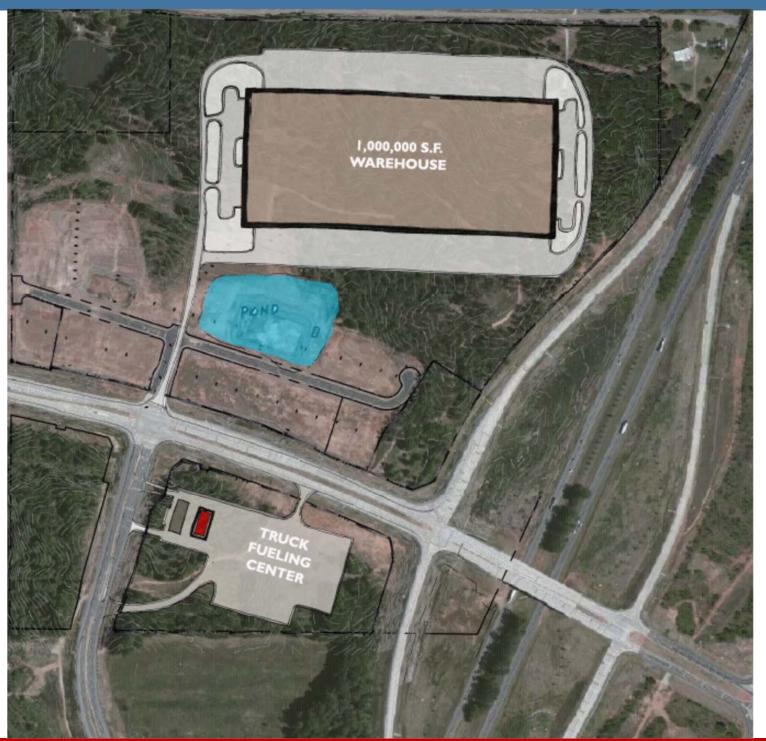

#### comcre.com





For more information or to schedule a tour, please contact:

#### Craig Melton

Broker

706.298.0202Office

334.559.4914 Cell

comprehensive cre@gmail.com

### **AVAILABLE**

+/- 12 & 8.95 Acres

All Lots have Frontage Along Kia Blvd.

### Highlights

- Traffic Count of 8,70 VPD
- Traffic Count on I-85 33,000 VPD
- Sites are Rough Graded
- Zoned General Commercial
- Water, Sewer, & Power, All Along Kia Blvd
- Kia operating at 3 shifts
- Over 4,000 People on Campus Daily
- +/- \$200,000,000 Payroll Annually



Office 706.298.0202

# Kia Blvd

West Point, GA

### comcre.com





# Kia Blvd

West Point, GA

## comcre.com





Office 706.298.0202

Cell 334.559.4914

comprehensive cre@gmail.com